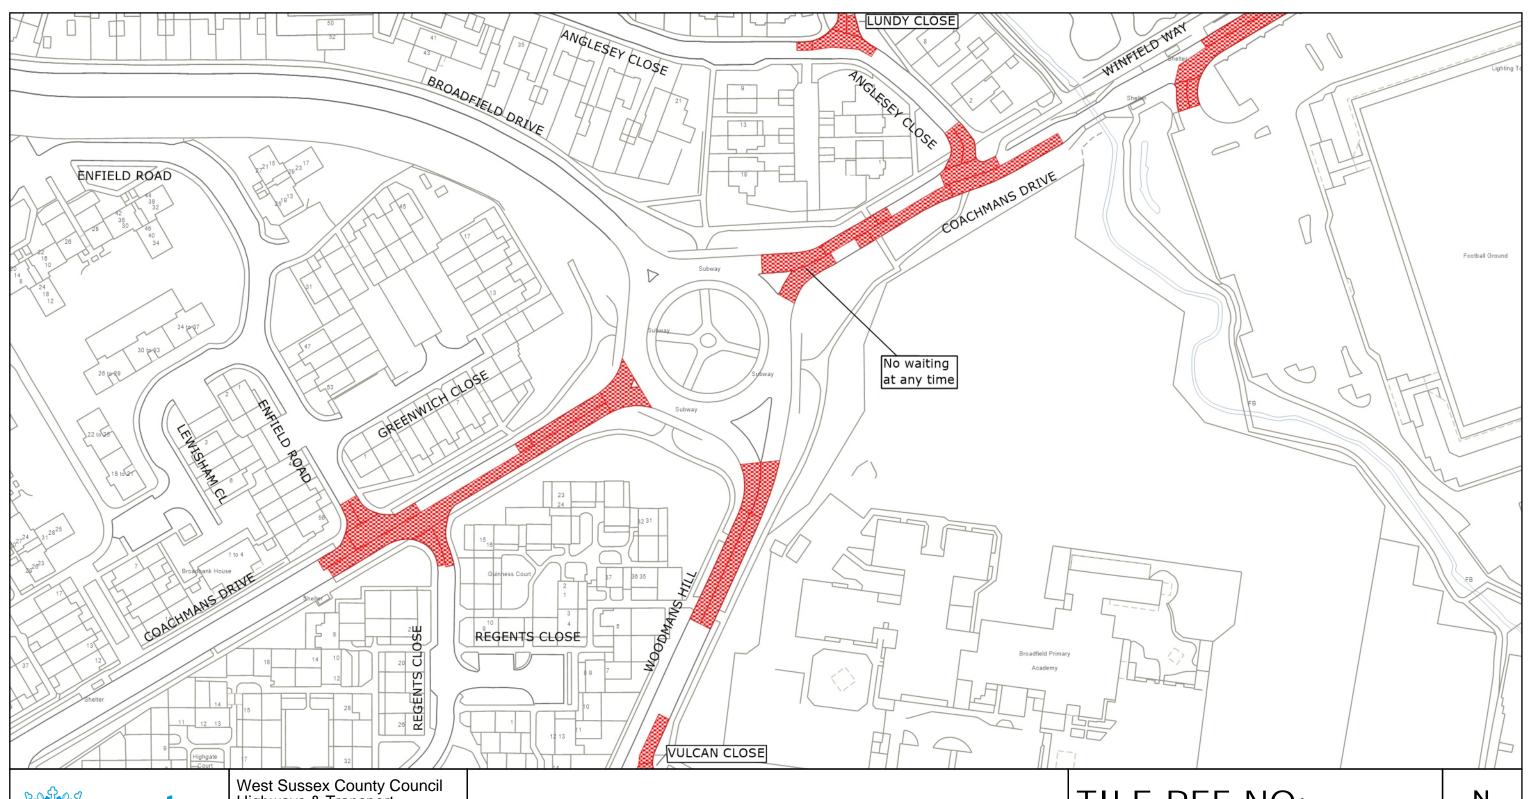

### TILE REF NO: TQ2634NWN

SHEET ISSUE NO 3 SHEET ACTIVE FROM - 04.03.2024

at A3 size

West Sussex County Council
Highways & Transport
The Grange
Tower Street
Chichester
West Sussex
PO19 1RH

CRAWLEY BOROUGH: GOSSOPS GREEN & NORTH EAST BROADFIELD, SOUTHGATE, AND BROADFIELD WARDS

WAITING RESTRICTIONS

© Crown copyright and database rights 2023 OS AC0000849983. You are permitted to use this data solely to enable you to respond to, or interact with, the organisation that provided you with the data. You are not permitted to copy, sub-license, distribute or sell any of this data to third parties in any form.