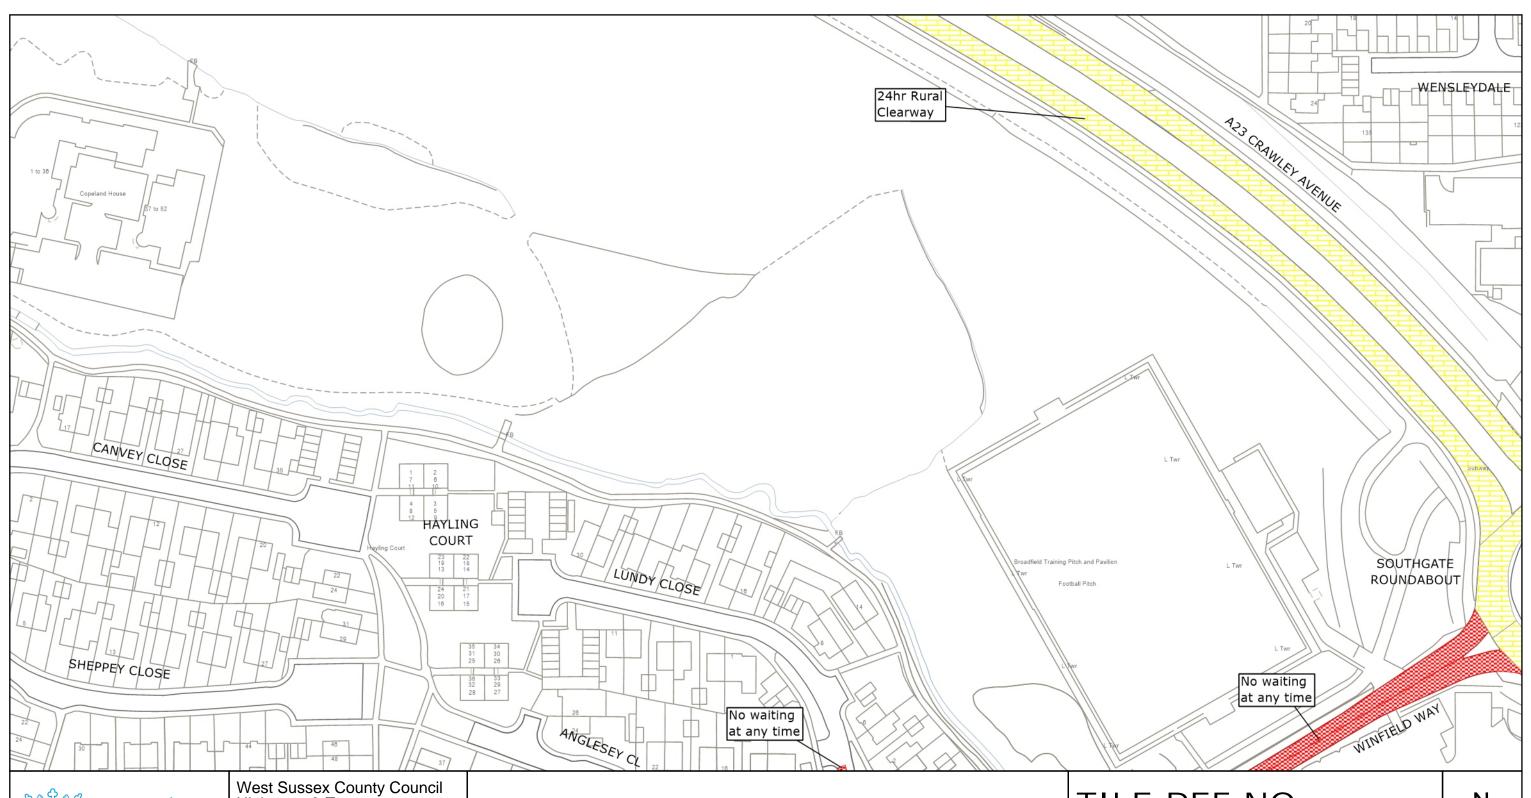

CRAWLEY BOROUGH: GOSSOPS GREEN & NORTH EAST BROADFIELD

AND BROADFIELD WARDS

WAITING RESTRICTIONS

© Crown copyright and database rights 2023 OS AC0000849983. You are permitted to use this data solely to enable you to respond to, or interact with, the organisation that provided you with the data. You are not permitted to copy, sub-license, distribute or sell any of this data to third parties in any form.

### TILE REF NO: TQ2634NWN

SHEET ISSUE NO 3 SHEET ACTIVE FROM - 04.03.2024

at A3 size

West Sussex County Council
Highways & Transport
The Grange
Tower Street
Chichester
West Sussex
PO19 1RH

CRAWLEY BOROUGH: GOSSOPS GREEN & NORTH EAST BROADFIELD, SOUTHGATE, AND BROADFIELD WARDS

WAITING RESTRICTIONS

© Crown copyright and database rights 2023 OS AC0000849983. You are permitted to use this data solely to enable you to respond to, or interact with, the organisation that provided you with the data. You are not permitted to copy, sub-license, distribute or sell any of this data to third parties in any form.