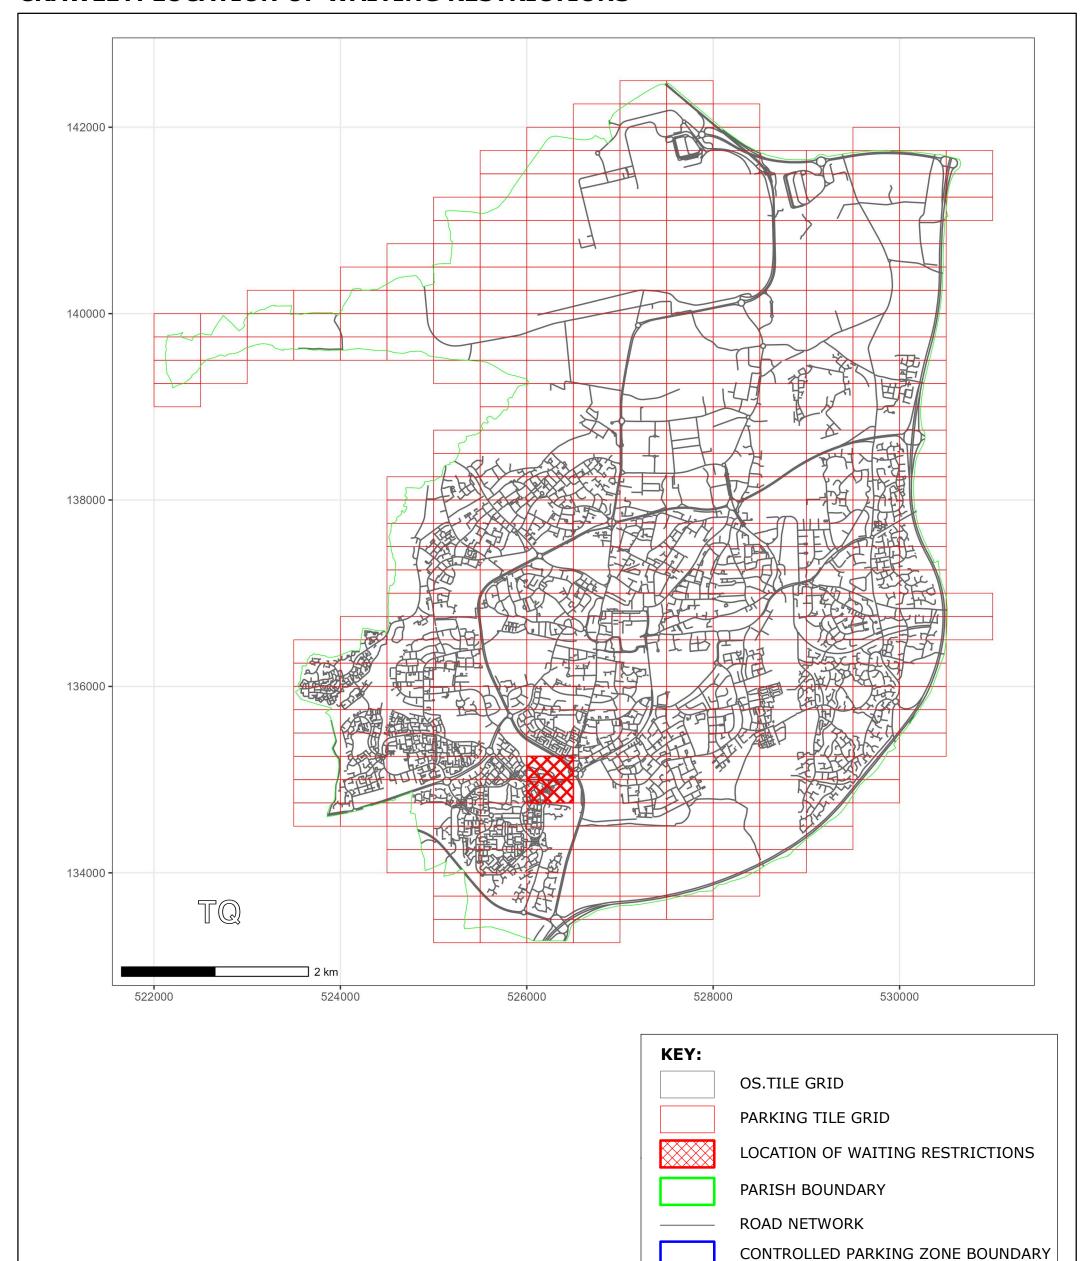

#### **CRAWLEY: LOCATION OF WAITING RESTRICTIONS**

West Sussex County Council Highways & Transport The Grange **Tower Street** Chichester

West Sussex PO19 1RH

WEST SUSSEX COUNTY COUNCIL ((CRAWLEY BOROUGH)(PARKING PLACES AND TRAFFIC REGULATION)(CONSOLIDATION) ORDER 2010) (WINFIELD WAY AMENDMENT) **ORDER 2024** 

LOCATION OF WAITING RESTRICTIONS

#### **Key for Waiting Restrictions**

All areas over which the provision of the orders apply are defined by the shaded areas as shown on the following plans plus a contiguous area not indicated on the plans of verge and/or footway between the carriageway edge and the highway boundary. The plans in this schedule are based upon grid references of the Ordnance Survey National Grid defined by the OSGB 36 triangulation.

CRAWLEY BOROUGH: GOSSOPS GREEN & NORTH EAST BROADFIELD

AND BROADFIELD WARDS

WAITING RESTRICTIONS

© Crown copyright and database rights 2023 OS AC0000849983. You are permitted to use this data solely to enable you to respond to, or interact with, the organisation that provided you with the data. You are not permitted to copy, sub-license, distribute or sell any of this data to third parties in any form.